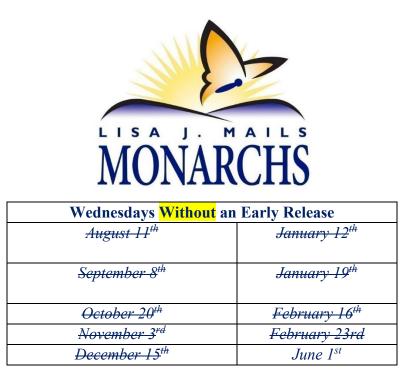

## 22/23 School Year Bell Schedule

Changes are being made to our start and end times next school year. We want to communicate these well in advance so your family can plan accordingly.

| LJM                           | Arrival/Dimissal                                                                                       |  |  |  |
|-------------------------------|--------------------------------------------------------------------------------------------------------|--|--|--|
| Regular Day                   | <ul> <li>1<sup>st</sup> - 5<sup>th</sup> Grades: 8:00 - 2:15</li> <li>TK/K AM: 8:00 - 11:35</li> </ul> |  |  |  |
|                               | • TK/K PM: <i>10:40 – 2:15</i>                                                                         |  |  |  |
| Early Release<br>(Wednesdays) | • $1^{st} - 5^{th}$ Grades: $8:00 - 1:20$                                                              |  |  |  |
|                               | • TK/K AM: 8:00 – 11:20                                                                                |  |  |  |
|                               | • TK/K PM: 10:00 – 1:20                                                                                |  |  |  |